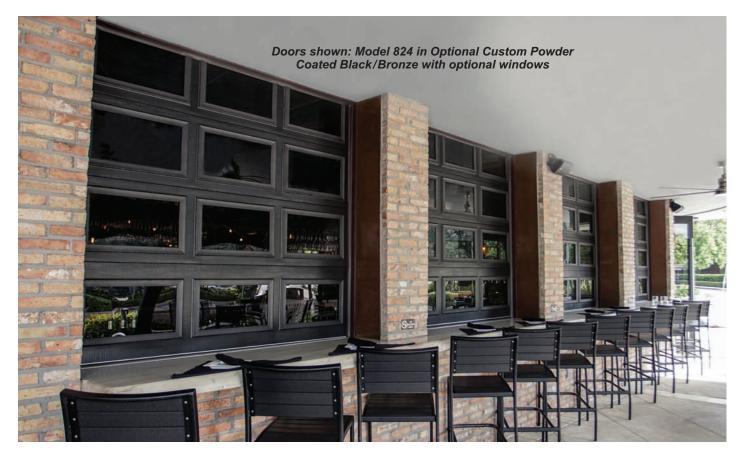

# Hurricane Master - The best choice for Commercial garage doors

We offer both sectional and rolling doors for every commercial application. Choose from basic hurricane protection to doors rated over +100 -100 psf. Doors are available up to 18-feet 2-inches wide, and all Hurricane Master doors are Miami-Dade building code approved.