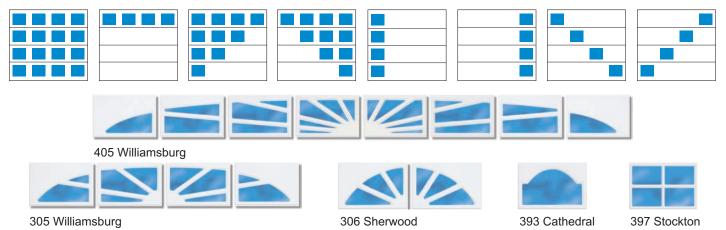

# Miami-Dade Approved Impact Windows

On this page you will find different design options for our HVHZ impact windows. Like all of our products, the windows have been large- and small-missile impact tested and have been approved for both Miami-Dade and Florida building codes. If you don't see a design that you'd like, please contact us as many other custom window design options are available.

# **Decorative Window Insert Series**

Window inserts are available in clear or frosted. There are many pattern options to choose from... please ask about others.

| GARAGE<br>OPENING    | DOOR<br>WIDTHS | DESIGN LOAD<br>RANGE*                                            |
|----------------------|----------------|------------------------------------------------------------------|
| Single-Car<br>Garage | Up to 9'4"     | +50 / -60 psf<br>+62 / -70 psf                                   |
| Double-Car<br>Garage | Up to 16'2"    | +27 / -30 psf<br>+36 / -44 psf<br>+48 / -52 psf<br>+56 / -64 psf |
| 2.5-Car<br>Garage    | Up to 18'2"    | +40 / -44 psf<br>+55 / -64 psf                                   |