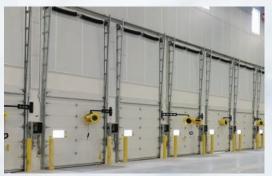

# Hurricane Master - The best choice for Commercial garage doors

We offer both sectional and rolling doors for every commercial application. Choose from basic hurricane protection to doors rated over +100 -100 psf. Doors are available up to 18-feet 2-inches wide, and all Hurricane Master doors are Miami-Dade building code approved.

Doors shown: Model 824 in Standard White with optional 2-inch insulation and optional window