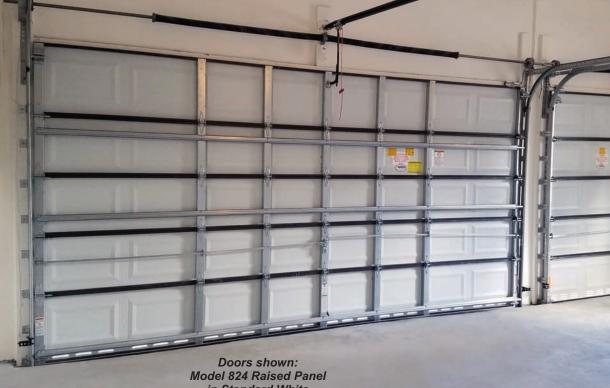

Doors shown: Model 824 in Standard White with optional 2-inch insulation and optional window