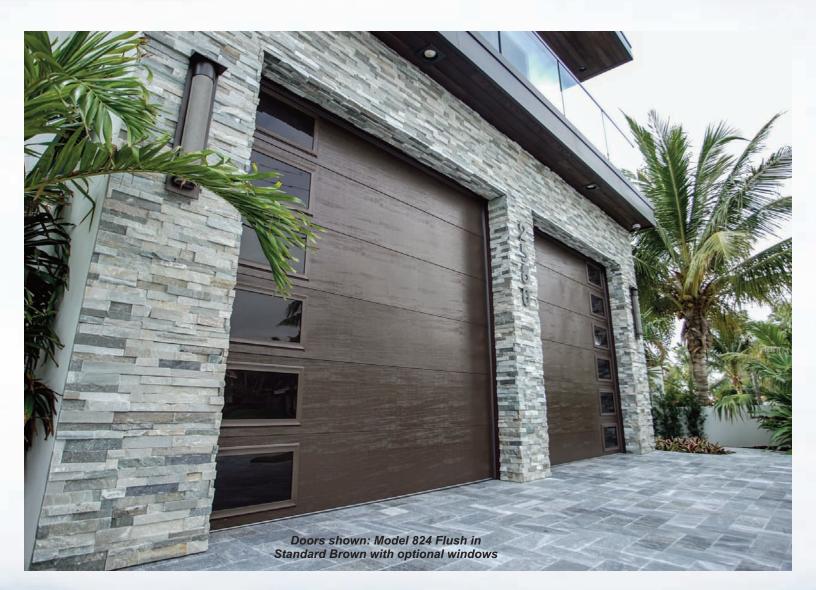

# HURRICANE MASTER GARAGE DOORS®

Made in Dade... we've built the world's strongest garage doors since 1998.

Doors shown: Model 824 Raised Panel in Premium Cherry with optional vents

#### Strength and Beauty

From the outside they look like beautiful garage doors, but they're so much more. DAB's Hurricane Master garage doors are built to look great AND take on Mother Nature's worst. In fact, STRENGTH is built in to every component of every garage door we manufacture so you don't have to compromise protection and dependability for an attractive home. Ask your DAB customer service representative to show you all the models and styles we have to offer. Add strength and beauty to your home, today.