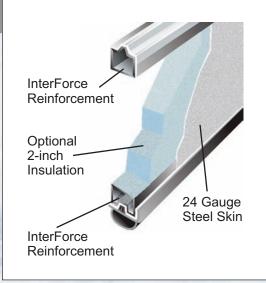

# What makes a Hurricane Master Garage Door Stronger?

While all other garage door manufacturers were scrambling to come up with ways to meet the tough post-1992 Hurricane Andrew building code requirements, DAB designed, engineered, patented and produced the InterForce<sup>®</sup> Structural Reinforcement System, a revolutionary reinforcement system that fortifies our garage doors at the critical points where the panel sections are joined and wind loads are transferred to the hinges, rollers and track.

Every Hurricane Master garage door contains our InterForce system, which exceeds the post-1992 building code requirements. Plus, because of the InterForce system, Hurricane Master garage door

panels will not sag like other manufacturers' panels that have been reinforced with heavy materials. The strong yet lightweight InterForce system is far superior to the bulky and heavy reinforcement systems other manufacturers add to their doors to meet code requirements.

Don't settle for less... and don't settle for an inferior garage door that may get blown in during a strong windstorm! DAB's exclusive InterForce Structural Reinforcement System provides proven strength, dependability and protection in the absolute worst conditions.